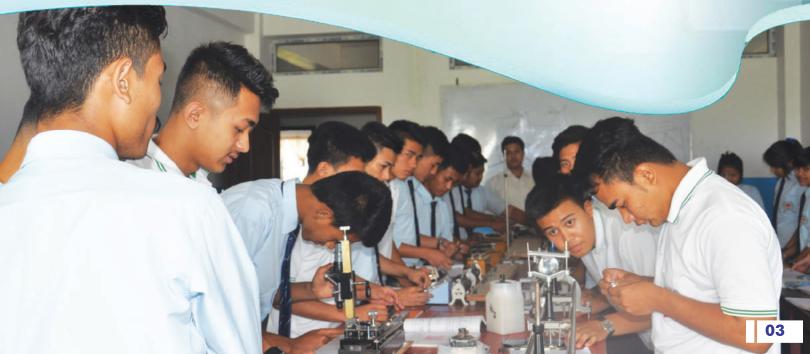

#### A PREFACE

The XTRA-EDGE School is a co-educational institution imparting knowledge of science to students at the level of +2 with full equipped educators and well experienced guides who are almost desired by the parents and guardians. The infrastructure maintained is the global standard science equipments. Making a competition and a challenge, the educators perform the three inevitable things namely, the study circles, the library activities and enrichment activities for the young learners to make them perfect in this modern competitive world.

#### **SMART CLASS:**

The smart class education is indeed a blessing to the students of the 21st Century. Smart class uses all interactive modules like videos and presentations and this visually attractive method of teaching becomes appealing to students who are already struggling with the traditional method of teaching in a classroom. In fact, smart classes are almost like watching movies as sometimes, animated visuals are used to teach a point. This is because the audio-visual senses of students are targeted and it helps the students to store the information fast and more effectively. And then, there is the advantage of utilizing much of the time wasted earlier in drawing or preparing diagrams on board. Smartboards have all these information and can be presented during the time of class lectures and thus, the time saved can be used in more important things.