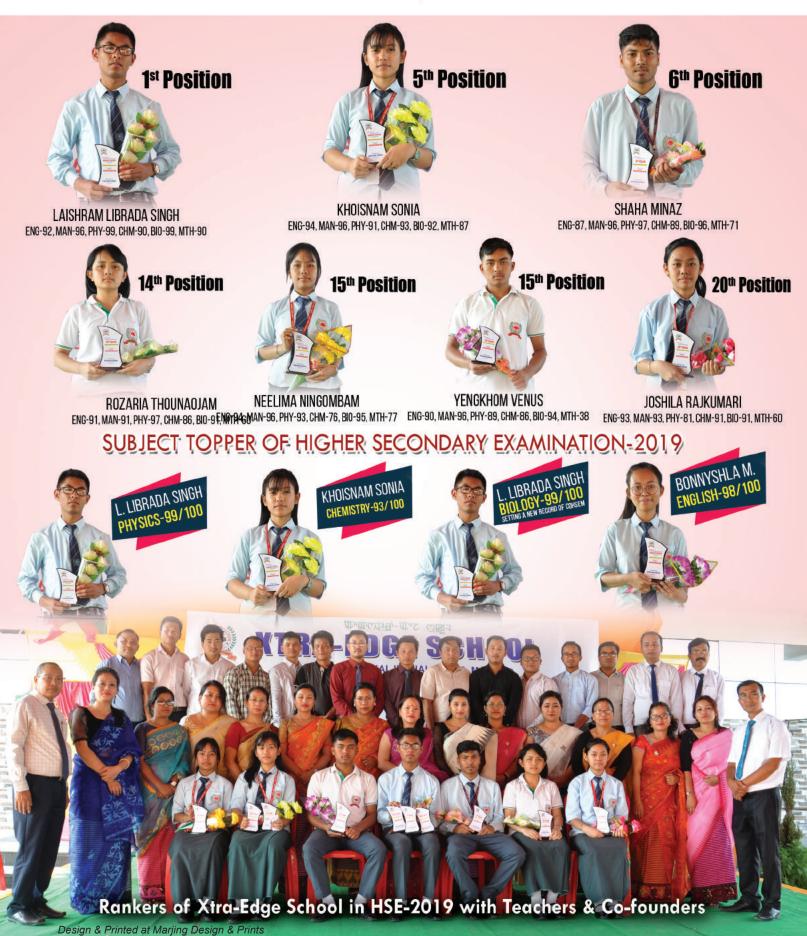

#### POSITION HOLDERS IN HIGHER SECONDARY EXAMINATION -2022

BIDYACHANDRA SALAM ENG-95, MAN-86, PKY-95, CHM-80, 810-93, MTH-92

ENG-97, MAN-86, PHY-86 CHM-77, BIO-91, MTH-90

7<sup>th</sup> Position

ARIESTO DINAM ENG-95, MAN-92, PHY-92 CHM-80, BIO-93, MTH-92

ABUJAM AMBEDKAR SINGH ENG-98, MAN-91, PHY-90 CHM-64, BIO-87, MTH-86

10th Position

SONIPRIYA RAJKUMAF ENG-95, MAN-90, PHY-92 CHM-70, BIG-92, MTH-82

CHALTAN YUMNAM ENG-95, MAN-90, PHY-87 CHM-76, BIO-92, MTH-80

11th Position

DHANTHOI SOUBAM ENG-97, MAN-91, PHY-90 CHM-67, BIO-86, MTH-86

10th Position

PIYAO NAYUMBAM ENG-97, MAN-90, PHY-94 CHM-75, BIO-84, MTH-73

#### SUBJECT TOPPERS IN HIGHER SECONDARY EXAMINATION -2022

EDUCATION IN UNDERSTANDING

MTHS -100/100

MR. RAJKISHOR N ALT. ENG -100/100